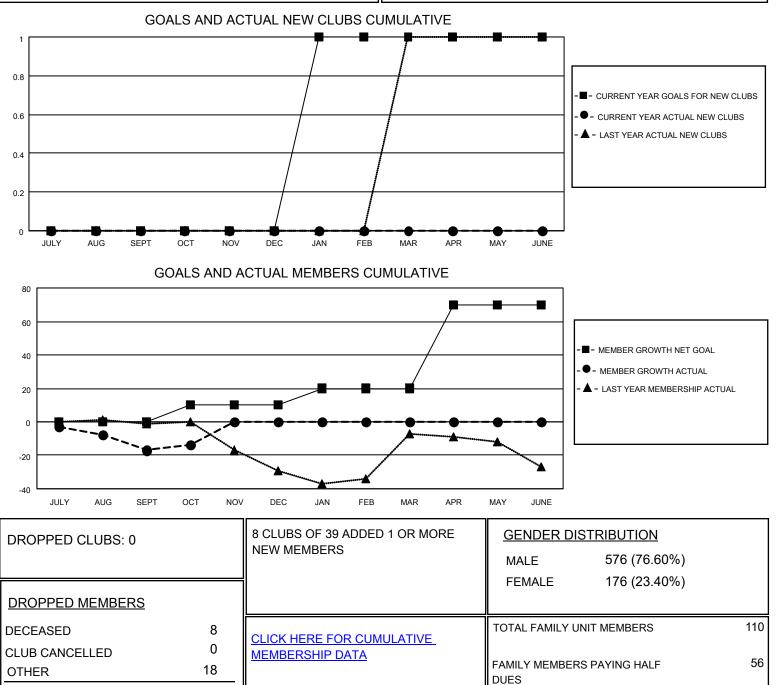

## LOCATION ALABAMA

District 34 B

Results as of: 10/31/2020

| Clubs                 |               |           |               | Members               |                          |                         |                                                    |
|-----------------------|---------------|-----------|---------------|-----------------------|--------------------------|-------------------------|----------------------------------------------------|
| RESULTS FOR 2020-2021 |               |           |               | RESULTS FOR 2020-2021 |                          |                         |                                                    |
| QUARTER               | NEW CLUB GOAL | NEW CLUBS | DROPPED CLUBS | QUARTER               | EMBER GROWTH NET<br>GOAL | MEMBER GROWTH<br>ACTUAL | DROPPED<br>MEMBERS ACTUAL<br>(including transfers) |
| JULY/AUG/SEPT         | 0             | 0         | 0             | JULY/AUG/SEPT         | 0                        | 11                      | 24                                                 |
| OCT/NOV/DEC           | 0             | 0         | 0             | OCT/NOV/DEC           | 10                       | 7                       | 2                                                  |
| JAN/FEB/MAR           | 1             | 0         | 0             | JAN/FEB/MAR           | 10                       | 0                       | 0                                                  |
| APR/MAY/JUNE          | 0             | 0         | 0             | APR/MAY/JUNE          | 50                       | 0                       | 0                                                  |